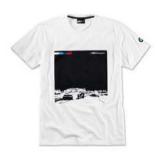

#### BMW M MOTORSPORT LADIES T-SHIRT WITH LOGO

T-shirt in colour-blocking design with BMW M stripe print.

#### Product description:

- Black BMW M Motorsport logo printed on the chest.
   Back printed in black with white BMW M Motorsport logo and BMW M design stripe.
   Black V-neck with 1x1 ribbed band.
- Slightly tapered fit.

Material: 96% cotton, 4% elastane Item No.:

black / white Colour: 80 14 2461073

80 14 2461074

CLOTHING.