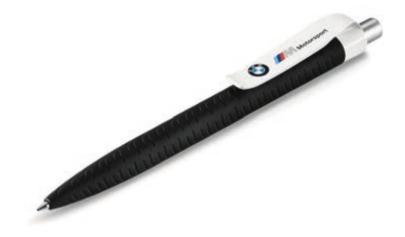

#### **BMW M MOTORSPORT BALLPOINT PEN**

Ballpoint pen in a tyre tread look.

#### Product description:

- Barrel textured like a tyre tread.
- Soft Touch surface in black.
- Clip in contrast colour white with BMW M Motorsport logo.
- Metal pushbutton in silver look.
- Black ink cartridge.
- Made in Switzerland.

22

Material: ABS polymer Colour: black / white Item No.: 80 24 2461134