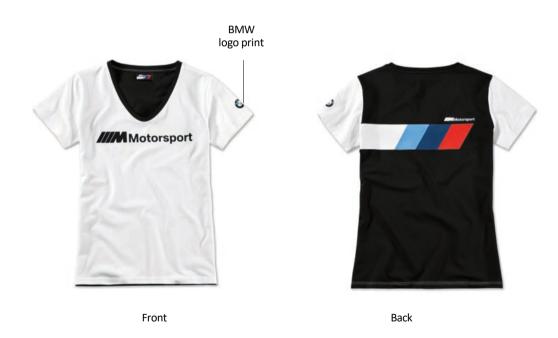

#### BMW M MOTORSPORT MEN'S T-SHIRT WITH LOGO

T-shirt in colour-blocking design with large BMW M stripe on the back.

#### Product description:

- White front with black-and-white BMW M Motorsport logo print.
- Black back with printed BMW M Motorsport logo and BMW M design stripe.
- Round neck in white 1x1 knit.
- Regular fit with forward shoulder seam.

| Front | Back |
|-------|------|
|       |      |

Material: 100% cotton | Item No.: S 80 14 2461096 | Colour: white | M 80 14 2461097 | L 80 14 2461098 | XL 80 14 2461099

Front Back

 Material:
 96% cotton, 4% elastane
 Item No.:
 S
 80 14 2461101