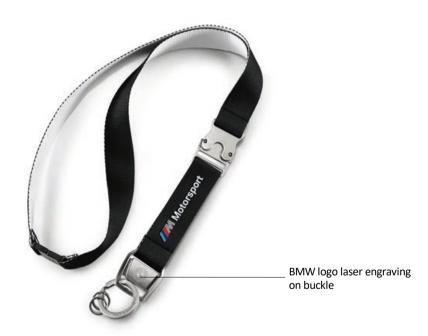

#### **BMW M MOTORSPORT LANYARD**

Lanyard with webbing strap in the BMW M Motorsport design, with detachable key ring.

#### Product description:

- 25 mm wide webbing strap with M Motorsport print.
  Key ring, buckle and lock in brushed stainless steel look.
- Split ring with BMW M Motorsport engraving and two small split rings.
- Lanyard with safety closure.
- Removable bottom section.

100% polyester; Buckle: zinc die-casting Material:

black / white Colour: 80 27 2461132 Item No.: