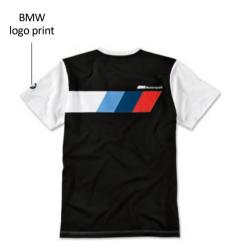

#### BMW M MOTORSPORT LADIES T-SHIRT WITH LOGO

T-shirt in colour-blocking design with BMW M stripe print.

#### Product description:

- Black BMW M Motorsport logo printed on the chest.
   Back printed in black with white BMW M Motorsport logo and BMW M design stripe.
   Black V-neck with 1x1 ribbed band.
- Slightly tapered fit.