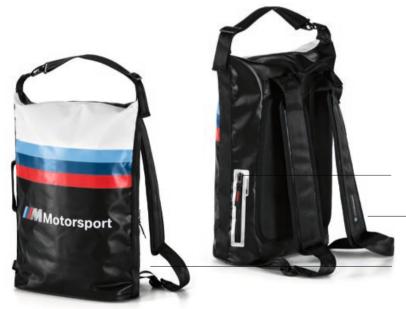

#### **BMW M MOTORSPORT BACK PACK**

Multi-functional back pack of water-repellent tarpaulin in a colour-blocking design.

#### Product description:

- Large BMW M Motorsport logo print on the front as well as a BMW M design stripe print und TPU logo badge.
- Padded laptop compartment.
- With reinforced body.
- Handles in safety-belt look.
- Padded carrying straps on the back.
- Padded back-reinforcement with mesh cover.

Zipped slide-in compartment with silver-printed frame

BMW M Motorsport logo badge

BMW M Motorsport branding

Material: Outer material: Tarpaulin PVC; Lining: 100% polyester

Dimensions: 31 x 13 x 47.5 cm

Weight: 900 g Volume: 20 l

Colour: black / white ltem No.: 80 22 2461146