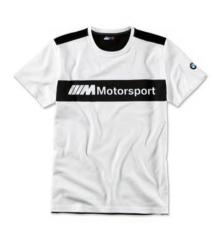

#### **BMW M MOTORSPORT MEN'S POLO SHIRT**

Polo shirt in jersey quality in colour-blocking design.

#### Product description:

- Button placket with two buttons in black-and-white colour block design.
- White front with printed black block stripe, BMW M Motorsport design stripe and BMW M Motorsport logo in colour on the left chest.
- White back with printed BMW M Motorsport logo.
- White rib knit collar with black collar stand.
- Regular fit with forward shoulder seam.

# BMW logo print ////MMotorsport

Front Back

Material: 96% cotton, Item No.: S 80 14 2461106

4% elastane M 80 14 2461107 Colour: white L 80 14 2461108