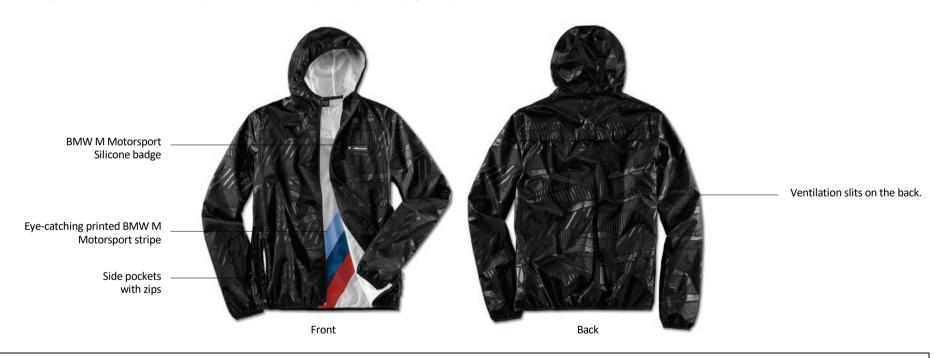

#### **BMW M MOTORSPORT UNISEX RAIN JACKET**

Water-repellent rain jacket made of light, functional material with shiny-matt print of the BMW M Motorsport spirit flag.

#### Product description:

- Seams with tape on the shoulder, neckline and arm hole.
- Water column: 3,000 mm.
- Hood, seam and sleeve seam with edge binding.
- Inner lining made of breathable mesh with printed BMW M Motorsport stripe as a soft pigment print.

Material: 100% polyester

Colour: black

Item No.: S 80 14 2461091

XL 80 14 2461094

XXL 80 14 2461095

CLOTHING.