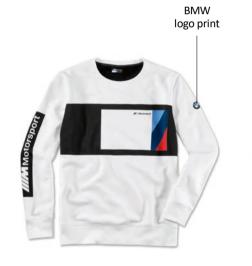

#### **BMW M MOTORSPORT SWEATER MEN**

Modern sweater in colour-blocking design with eye-catching branding.

#### Product description:

- White front printed with a colour BMW M Motorsport logo and BMW M design stripe in a black block frame.
- Black back.
- BMW M Motorsport logo print in a contrast block on the right arm.
- Round neck, sleeve cuffs and hem in white 2x2 rib knit.