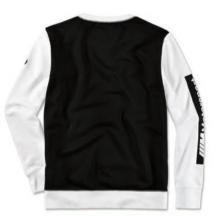

#### **BMW M MOTORSPORT SWEATER MEN**

Modern sweater in colour-blocking design with eye-catching branding.

#### Product description:

- White front printed with a colour BMW M Motorsport logo and BMW M design stripe in a black block frame.
- Black back.
- BMW M Motorsport logo print in a contrast block on the right arm.
- Round neck, sleeve cuffs and hem in white 2x2 rib knit.

Back

Front

Material: 83% cotton Item No.: XL 80 14 2461114

17% polyester Colour: black / white

17