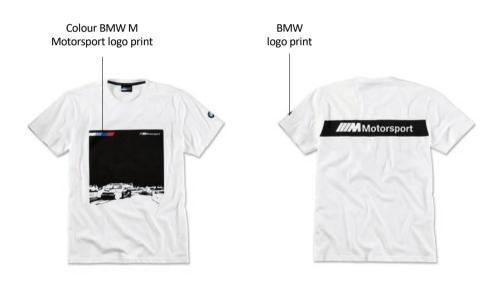

#### BMW M MOTORSPORT MEN'S T-SHIRT WITH GRAPHIC

T-Shirt with BMW M8 GTE print in black-and-white.

#### Product description:

- Large BMW M8 GTE motif print.
- Printed BMW M Motorsport logo on the back.
- With round neck made of outer fabric.
- Regular fit.

#### BMW M MOTORSPORT MEN'S T-SHIRT WITH LOGO

T-shirt in colour-blocking design with large BMW M stripe on the back.

#### Product description:

- White front with black-and-white BMW M Motorsport logo print.
- Black back with printed BMW M Motorsport logo and BMW M design stripe.
- Round neck in white 1x1 knit.
- Regular fit with forward shoulder seam.