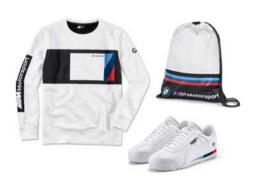

#### **BMW M MOTORSPORT SWEATER MEN**

Modern sweater in colour-blocking design with eye-catching branding.

#### Product description:

- White front printed with a colour BMW M Motorsport logo and BMW M design stripe in a black block frame.
- Black back.
- BMW M Motorsport logo print in a contrast block on the right arm.
- Round neck, sleeve cuffs and hem in white 2x2 rib knit.